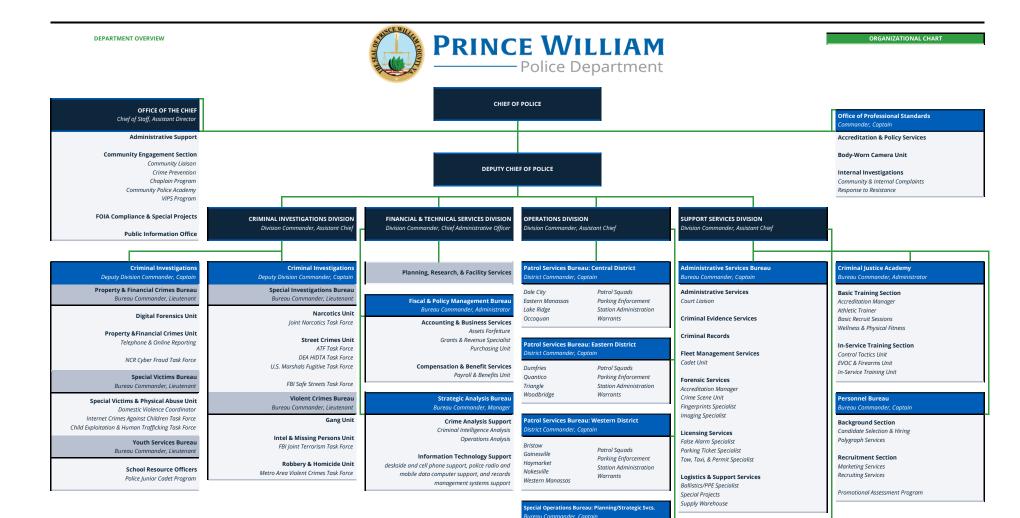

## Special Weapons & Tactics (SWAT) Tean Crisis Negotiation Unit (Part-Time Traffir Safet

. reau Commander, Captair

Special Operations Bureau: Operations Support

Crash Investigations Unit Motor Unit (Traffic)

Co-Responder Uni

**Crossing Guard Unit** 

Part-Time Teams & Units

Specialized Respons

Canine (K-9) Uni

Emergency Management Coordinato

Special Events

Rike Patrol Unit

Animal Services Bureau

Animal Control Services Animal Enforcement

Animal Shelter Services

Communications Manager

**Veterinary Clinic Services** 

Animal Care & Education Shelter Volunteers

Investigations

ureau Commander. Manage